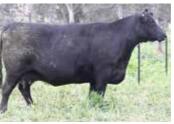

Our most exciting young donor who is just starting to hit her straps. She has had three stunning bull calves. Her son Ben Napoleon N214 sold for \$18,000 to Coolie Angus in 2018 and Ben Nevis Porsche P186 for \$11,000 to Injemira Beef Genetics in 2019. No other cow in our herd blends powerful phenotype with such strong data into her calves, while adding pure flair. We have embryos in utero to Beast Mode. Her maternal aunt is donor Generanium [134 (pictured right).

Geranium J134's maternal sister H84 is also the dam of K18 (pictured left). J134 is a star in her own right having three retained daughters, including Donor N61 and her only son the \$28,000 Ben Nevis Propogate P37 that sold to Merit Farms in 2019. We have embryo's in utero to Beast Mode. All the Geraniums in this sale stem back to the legendary E40.