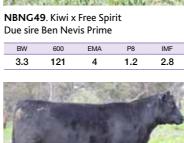

Our most exciting young donor who is just starting to hit her straps. She has had three stunning bull calves. Her son Ben Napoleon N214 sold for \$18,000 to Coolie Angus in 2018 and Ben Nevis Porsche P186 for \$11,000 to Injemira Beef Genetics in 2019. No other cow in our herd blends powerful phenotype with such strong data into her calves, while adding pure flair. We have embryos in utero to Beast Mode. Her maternal aunt is donor Generanium [134 (pictured right).

Geranium J134's maternal sister H84 is also the dam of K18 (pictured left). J134 is a star in her own right having three retained daughters, including Donor N61 and her only son the \$28,000 Ben Nevis Propogate P37 that sold to Merit Farms in 2019. We have embryo's in utero to Beast Mode. All the Geraniums in this sale stem back to the legendary E40.