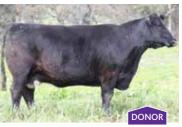

# 2020 MATURE COW DISPERSAL DONORS

Ben Nevis Jean H215 is our most treasured cow and is not only the heart of our herd but has been our unique outcross edge. While not a big cow she packs a hell of a punch with her progeny. She is the dam of Newsflash who sold to Bannaby for \$24,000, as well as Jean K80 (pictured right) who is the dam of the \$32,000 Metamorphic. She has six daughters in our Donor Program.

K80 is a third generation donor and is a massive cow with a soft skin and coat. Her first calf Metamorphic sold to a syndicate that included Banquet, Fernleigh, Atahau and Twin Oaks in 2017. Metamorphics first 14 sons sold this Autumn at Banquet to average \$13,000. He is our lead join sire this year. Her dam is the legendary H215 (left) and she is a maternal sister to the \$24,000 Newsflash, as well as five donor sisters. She is our unique edge and is all our breeding.