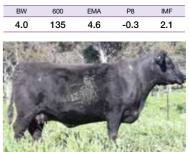

eball

| BW  | 600 | EMA | P8   | IMF |
|-----|-----|-----|------|-----|
| 4.2 | 117 | 8.4 | -0.1 | 2.6 |



Due sire Ben Nevis Prime



BW 600 EMA P8 IMF 5.3 136 3.9 0.0 2.0

|              | - and the second second |
|--------------|-------------------------|
| est.         |                         |
| A Stars      | A Maria                 |
| 1,           | - Dialatia              |
|              |                         |
| Star Preside | CONTRACTOR OF THE       |

NBNL228. Jean x Comrade ET Due sire Ben Nevis Propogate P37 BW 600 EMA P8 IMF 6.6 138 5.1 -0.7 2.4





NBNK135. Jean x Ben Nevis Empire Due sire Ben Nevis Newsflash BW 600 EMA P8 IMF 2.2 5.9 122 3.7 -1.8



NBNL63. Geranium x Ben Nevis Judo Due sire Ben Nevis Metamorphic





NBNH95. Umbra x Empire Due sire Beast Mode



NBNL100. Laura x Ch Stewie Due sire M Exclusive

| BW  | 600 | EMA | P8  | IMF |
|-----|-----|-----|-----|-----|
| 4.2 | 110 | 5   | 0.2 | 1.9 |



NBNF71. Dormist x Ben Nevis Pedro Due sire MM Paratrooper

|     |     | •   |     |     |   |
|-----|-----|-----|-----|-----|---|
| BW  | 600 | EMA | P8  | IMF | Ī |
| 4.5 | 119 | 5.1 | 0.9 | 2.6 |   |



NBNH3. Floryx x Evidence Due sire Beast Mode





NBNH26. Dormist x Infinity Due sire Ben Nevis Prime





NBNH220. Denmist x Empire Due sire GAR Inertia

| BW  | 600 | EMA | P8  | IMF |
|-----|-----|-----|-----|-----|
| 4.3 | 112 | 6.3 | 0.4 | 2.5 |



NBNJ117. Geranium x Infinity Due sire M Exclusive

| BW  | 600 | EMA | P8 | IMF |
|-----|-----|-----|----|-----|
| 4.1 | 122 | 4   | 0  | 1.7 |





## 120 TOP OF THE DROP COMMERCIAL HEIFERS