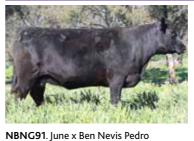

# 2020 MATURE COW DISPERSAL DONORS

Ben Nevis Jean H215 is our most treasured cow and is not only the heart of our herd but has been our unique outcross edge. While not a big cow she packs a hell of a punch with her progeny. She is the dam of Newsflash who sold to Bannaby for \$24,000, as well as Jean K80 (pictured right) who is the dam of the \$32,000 Metamorphic. She has six daughters in our Donor Program.