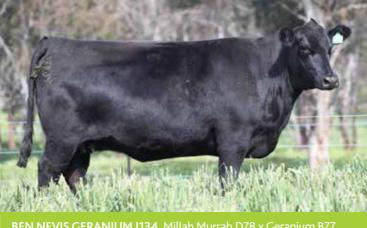

Our most exciting young donor who is just starting to hit her straps. She has had three stunning bull calves. Her son Ben Napoleon N214 sold for \$18,000 to Coolie Angus in 2018 and Ben Nevis Porsche P186 for \$11,000 to Injemira Beef Genetics in 2019. No other cow in our herd blends powerful phenotype with such strong data into her calves, while adding pure flair. We have embryos in utero to Beast Mode. Her maternal aunt is donor Generanium [134 (pictured right).

Geranium J134's maternal sister H84 is also the dam of K18 (pictured left). J134 is a star in her own right having three retained daughters, including Donor N61 and her only son the \$28,000 Ben Nevis Propogate P37 that sold to Merit Farms in 2019. We have embryo's in utero to Beast Mode. All the Geraniums in this sale stem back to the legendary E40.