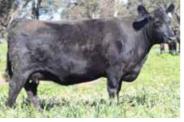

Geranium J134's maternal sister H84 is also the dam of K18 (pictured left). J134 is a star in her own right having three retained daughters, including Donor N61 and her only son the \$28,000 Ben Nevis Propogate P37 that sold to Merit Farms in 2019. We have embryo's in utero to Beast Mode. All the Geraniums in this sale stem back to the legendary E40.