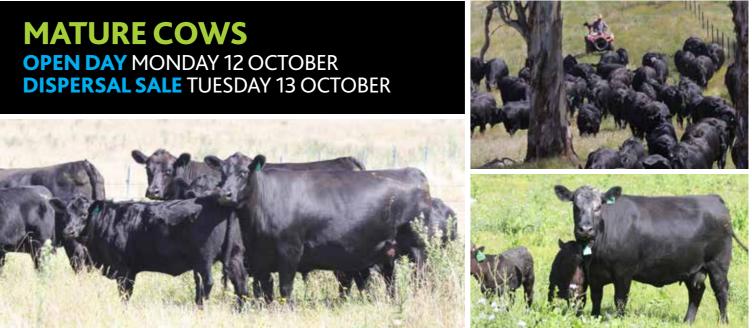

**9 SEPTEMBER** 

70 THUMPING YEARLING BULLS

This Spring we will have two sales - 70 bulls at our usual annual Yearling Bull Sale on 9 September, and 120 PTIC cows at our Mature Female Dispersal on 13 October 2020.

## **OPEN DAYS: BULLS** TUESDAY 18 AUGUST **COWS** MONDAY 12 OCTOBER **OR INSPECTIONS WELCOME BY APPOINTMENT**