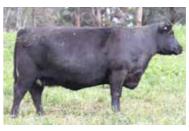

# 2020 MATURE COW DISPERSAL DONORS

Ben Nevis Jean H215 is our most treasured cow and is not only the heart of our herd but has been our unique outcross edge. While not a big cow she packs a hell of a punch with her progeny. She is the dam of Newsflash who sold to Bannaby for \$24,000, as well as Jean K80 (pictured right) who is the dam of the \$32,000 Metamorphic. She has six daughters in our Donor Program.

K80 is a third generation donor and is a massive cow with a soft skin and coat. Her first calf Metamorphic sold to a syndicate that included Banquet, Fernleigh, Atahau and Twin Oaks in 2017. Metamorphics first 14 sons sold this Autumn at Banquet to average \$13,000. He is our lead join sire this year. Her dam is the legendary H215 (left) and she is a maternal sister to the \$24,000 Newsflash, as well as five donor sisters. She is our unique edge and is all our breeding.